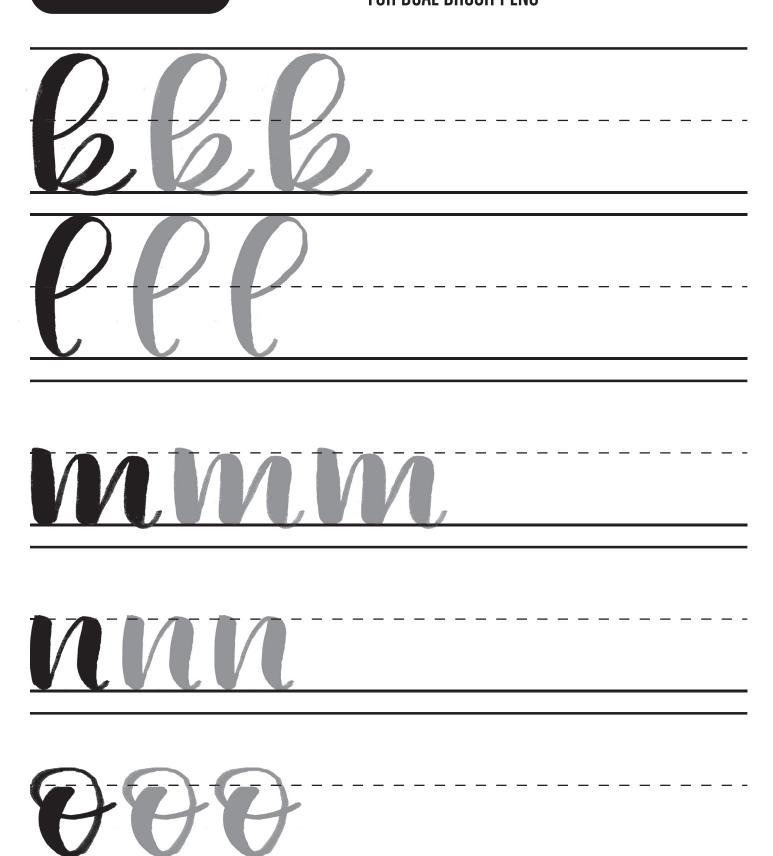

## LETTERING PRACTICE WORKSHEET FOR DUAL BRUSH PENS

Congratulations on taking the first steps to getting started lettering! On the following pages you'll find practice strokes, lowercase letters and uppercase letters, along with a blank practice worksheet. Print these practice worksheets as many times as you like to help you practice while you learn how to letter.

#### **Printing Instructions:**

Choose "Fit to page" when printing this pdf. In order to preserve the tips of your brush pens, we recommend either printing on a very smooth printer paper such as HP Premium Choice Laserjet Paper, or using a sheet of tracing paper or marker paper over the top of your printed worksheet to practice. We do not recommend using your brush pens on regular copy paper.