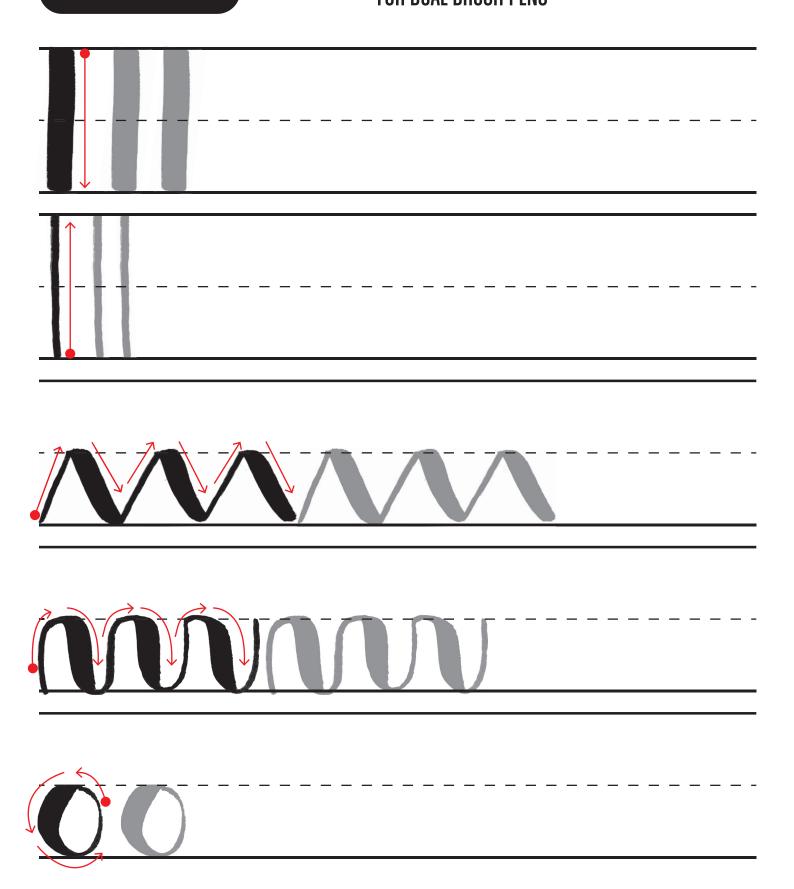

## LETTERING PRACTICE WORKSHEET FOR DUAL BRUSH PENS

Congratulations on taking the first steps to getting started lettering! On the following pages you'll find practice strokes, lowercase letters and uppercase letters, along with a blank practice worksheet. Print these practice worksheets as many times as you like to help you practice while you learn how to letter.

#### **Printing Instructions:**

Choose "Fit to page" when printing this pdf. In order to preserve the tips of your brush pens, we recommend either printing on a very smooth printer paper such as HP Premium Choice Laserjet Paper, or using a sheet of tracing paper or marker paper over the top of your printed worksheet to practice. We do not recommend using your brush pens on regular copy paper.