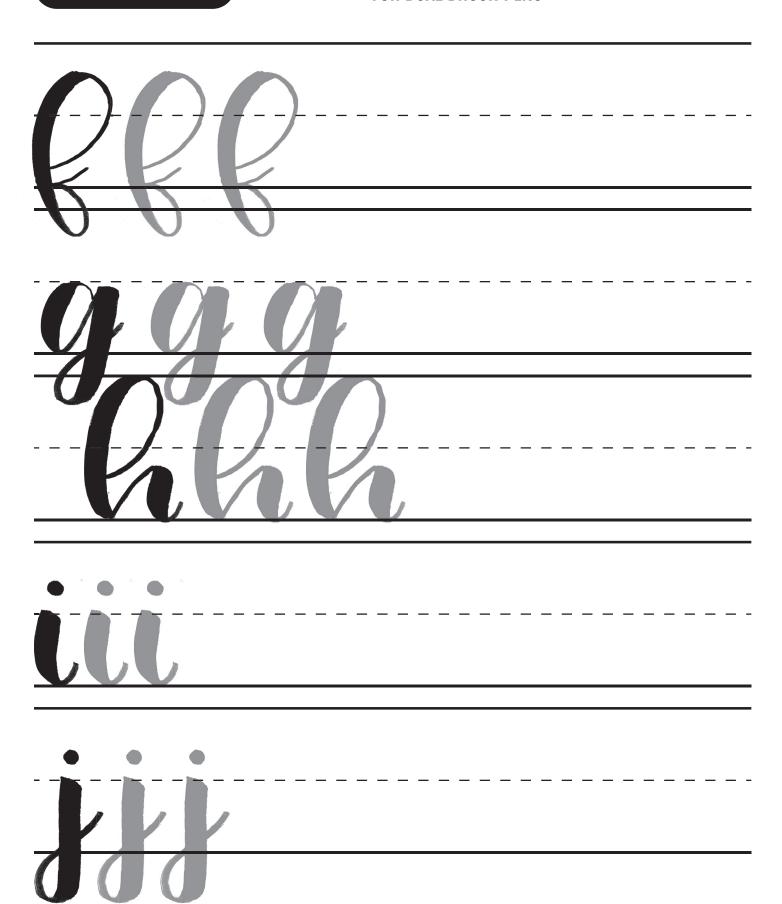

## LETTERING PRACTICE WORKSHEET FOR DUAL BRUSH PENS

Congratulations on taking the first steps to getting started lettering! On the following pages you'll find practice strokes, lowercase letters and uppercase letters, along with a blank practice worksheet. Print these practice worksheets as many times as you like to help you practice while you learn how to letter.

#### **Printing Instructions:**

Choose "Fit to page" when printing this pdf. In order to preserve the tips of your brush pens, we recommend either printing on a very smooth printer paper such as HP Premium Choice Laserjet Paper, or using a sheet of tracing paper or marker paper over the top of your printed worksheet to practice. We do not recommend using your brush pens on regular copy paper.