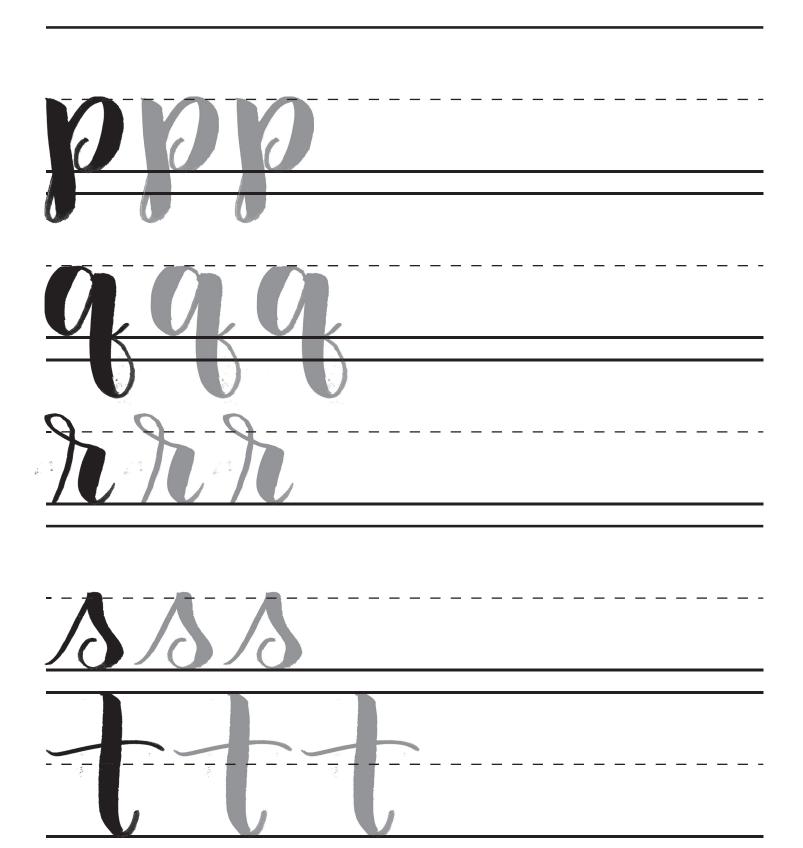

## LETTERING PRACTICE WORKSHEET FOR DUAL BRUSH PENS

Congratulations on taking the first steps to getting started lettering! On the following pages you'll find practice strokes, lowercase letters and uppercase letters, along with a blank practice worksheet. Print these practice worksheets as many times as you like to help you practice while you learn how to letter.

#### **Printing Instructions:**

Choose "Fit to page" when printing this pdf. In order to preserve the tips of your brush pens, we recommend either printing on a very smooth printer paper such as HP Premium Choice Laserjet Paper, or using a sheet of tracing paper or marker paper over the top of your printed worksheet to practice. We do not recommend using your brush pens on regular copy paper.